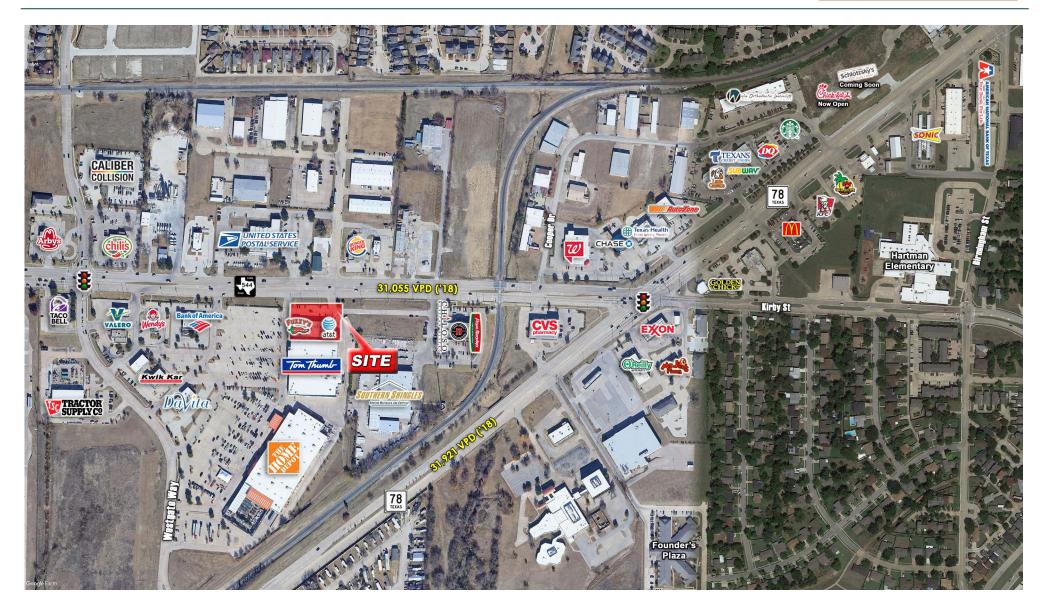

### Westgate Shopping Center

SOUTHEAST QUADRANT OF WESTGATE WAY & FM 544, WYLIE, TEXAS 75098

#### PROPERTY OVERVIEW

Spaces available in one of Wylie's most heavily trafficed shopping centers. Anchored by Ton Thumb and Home Depot. Westgate Shopping Center is one of Wylie's most prominent retail hubs, with a wide array of national and neighborhood retailers. Site features excellent access and prime visibility to FM-544.

#### TRAFFIC COUNTS

FM 544 31,055 VPD City of Wylie '18 Highway 78 31,921 VPD City of Wylie '18