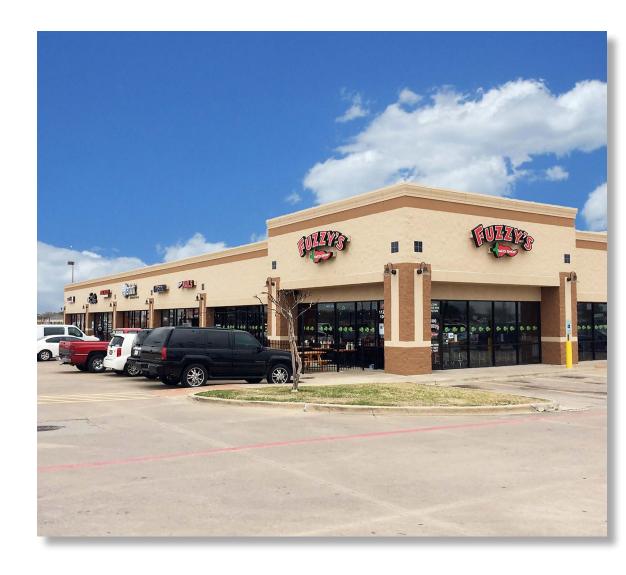

### Westgate Shopping Center

SOUTHEAST QUADRANT OF WESTGATE WAY & FM 544, WYLIE, TEXAS 75098

#### PROPERTY OVERVIEW

Spaces available in one of Wylie's most heavily trafficed shopping centers. Anchored by Ton Thumb and Home Depot. Westgate Shopping Center is one of Wylie's most prominent retail hubs, with a wide array of national and neighborhood retailers. Site features excellent access and prime visibility to FM-544.