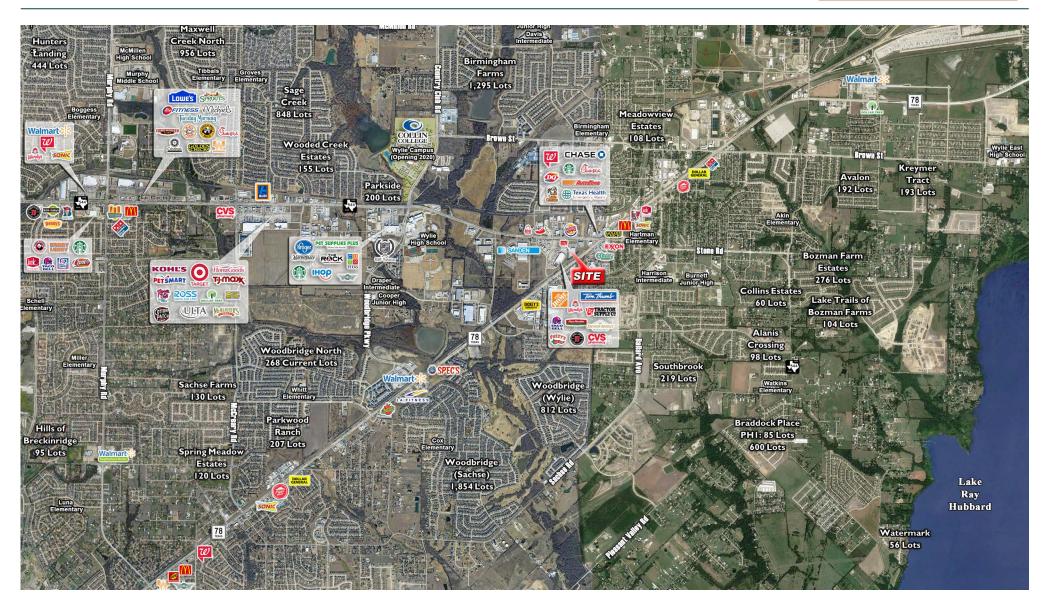

### Westgate Shopping Center

SOUTHEAST QUADRANT OF WESTGATE WAY & FM 544, WYLIE, TEXAS 75098

#### PROPERTY OVERVIEW

Spaces available in one of Wylie's most heavily trafficed shopping centers. Anchored by Ton Thumb and Home Depot. Westgate Shopping Center is one of Wylie's most prominent retail hubs, with a wide array of national and neighborhood retailers. Site features excellent access and prime visibility to FM-544.

#### **DEMOGRAPHICS**

|                      | 1 mue     | 3 mile    | 5 mile    |
|----------------------|-----------|-----------|-----------|
| 2018 Est. Population | 9,716     | 70,902    | 132,798   |
| Avg. HH Income       | \$82,768  | \$100,292 | 116,291   |
| Daytime Population   | 10,121    | 49,946    | 93,580    |
| Median Home Value    | \$185,763 | \$221,663 | \$250,282 |