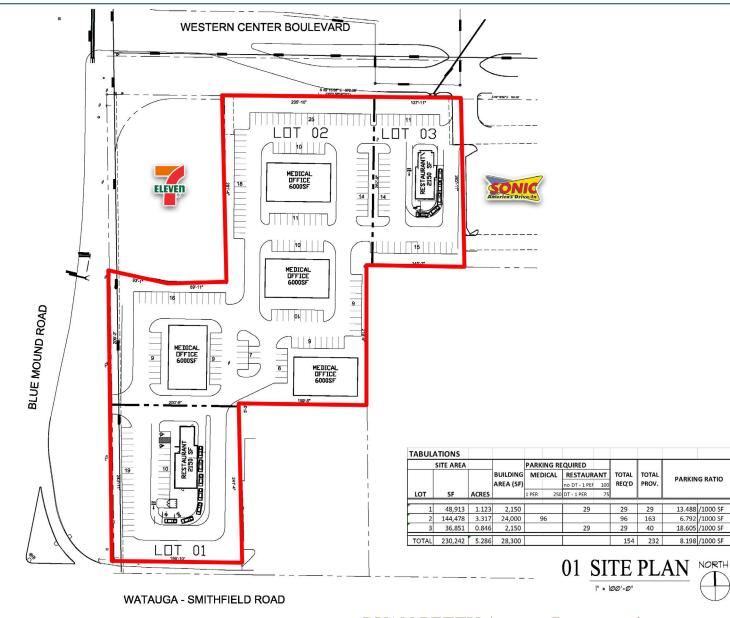

#### DETAILS

5.287 acres Pad sites available "E" Neighborhood Commercial zoning