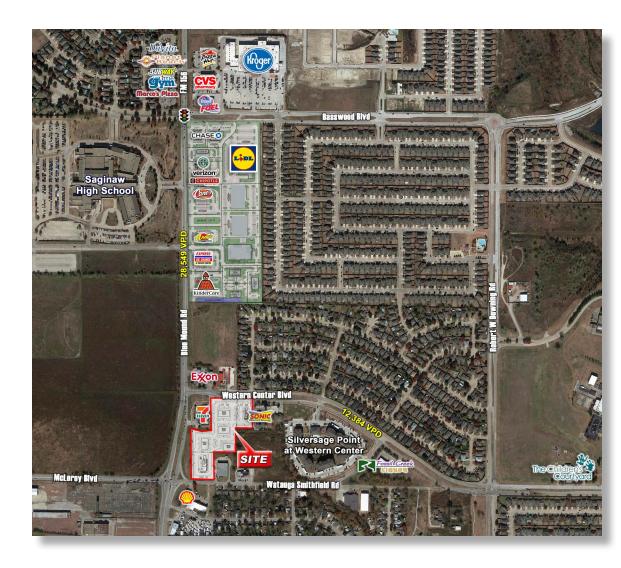

#### **PROPERTY OVERVIEW**

Commercial property adjacent to 7-Eleven along Blue Mound Road (FM 156) in North Fort Worth. Area retailers include Kroger, CVS, Starbucks, Home Depot. Located within 3 miles of AllianceTexas - a master-planned development with approximately 50,000 employees.

#### DETAILS

5.287 acres Pad sites available "E" Neighborhood Commercial zoning

#### **TRAFFIC COUNTS**

Blue Mound Road Western Center Blvd

28,549 VPD TxDot '17 12,384 VPD TxDot '17