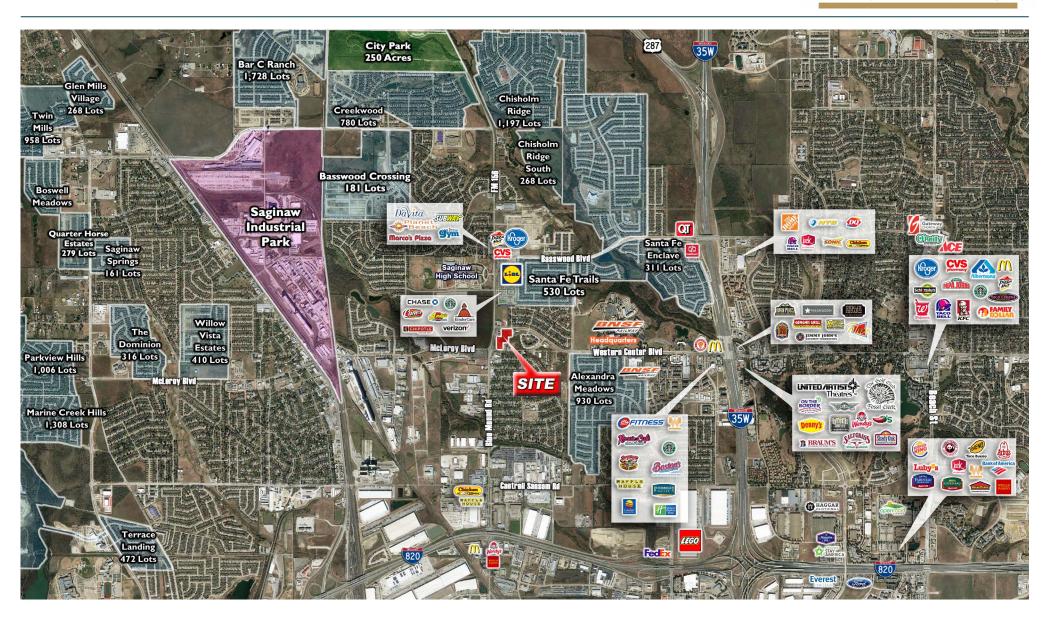

#### **PROPERTY OVERVIEW**

Commercial property adjacent to 7-Eleven along Blue Mound Road (FM 156) in North Fort Worth. Area retailers include Kroger, CVS, Starbucks, Home Depot. Located within 3 miles of AllianceTexas - a master-planned development with approximately 50,000 employees.