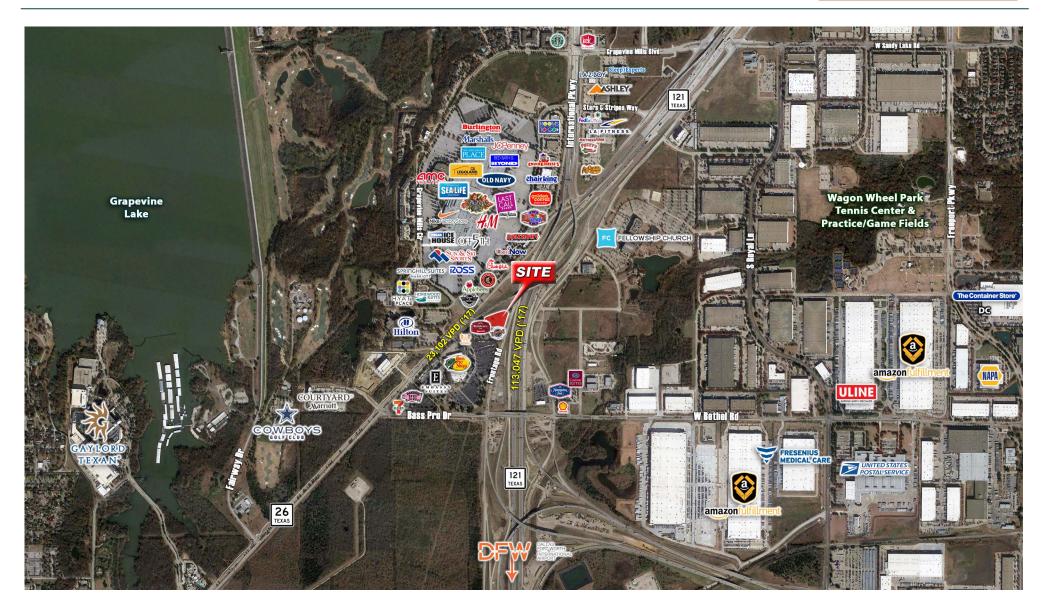

# SH 121 & SH 26

SOUTHWEST CORNER OF SH 121 & SH 26, GRAPEVINE, TEXAS 76051

### PROPERTY OVERVIEW

Commercial property adjacent to Bass Pro Shops and Grapevine Mills Mall at the intersection of SH 121 & SH 26. Excellent highway visibility with close proximity to regional attractions.