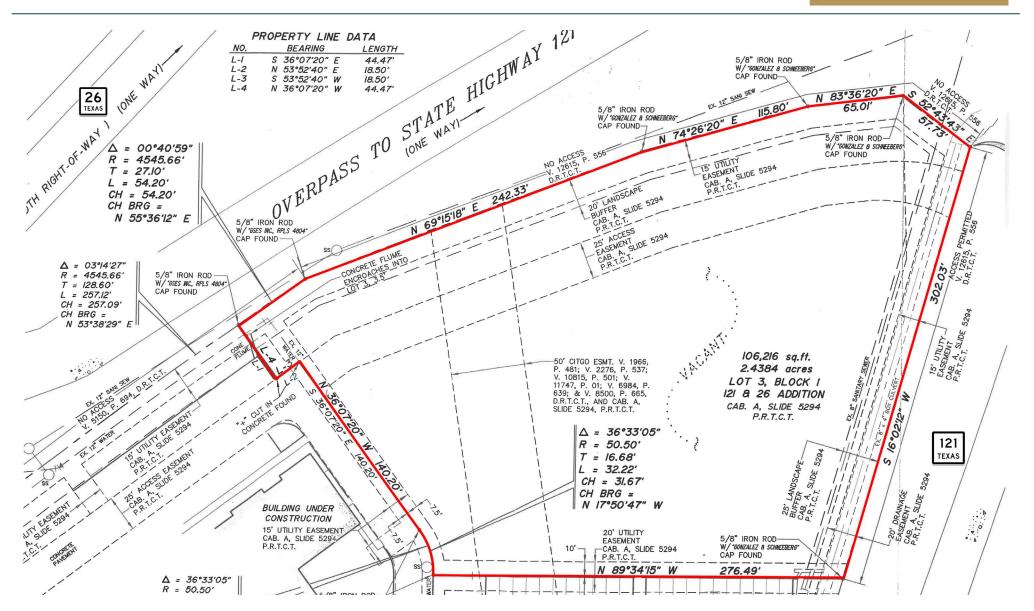

ls Mall at the intersection of SH 121 & SH 26. Excellent highway visibility with close proximity to regional attractions.

#### **DETAILS**

2.438 acres

"CC" - Community Commercial Zoning

## TRAFFIC COUNTS

Highway 26 23,102 VPD TxDot '17 Highway 121 113,047 VPD TxDot '17

### **DEMOGRAPHICS**

|                      | 1 mile   | 3 mile    | 5 mue     |
|----------------------|----------|-----------|-----------|
| 2018 Est. Population | 2,933    | 31,539    | 162,845   |
| Avg. HH Income       | \$84,043 | \$121,075 | \$115,377 |
| Daytime Population   | 6,761    | 62,789    | 203,815   |
| Median Home Value    | \$37,069 | \$317,444 | \$280,569 |



RYAN PETTY | rpetty@greenwayinvestment.com | 214-699-4845

# SH 121 & SH 26

SOUTHWEST CORNER OF SH 121 & SH 26, GRAPEVINE, TEXAS 76051





RYAN PETTY | rpetty@greenwayinvestment.com | 214-699-4845

# SH 121 & SH 26

Southwest Corner of SH 121 & SH 26, Grapevine, Texas 76051





RYAN PETTY | rpetty@greenwayinvestment.com | 214-699-4845