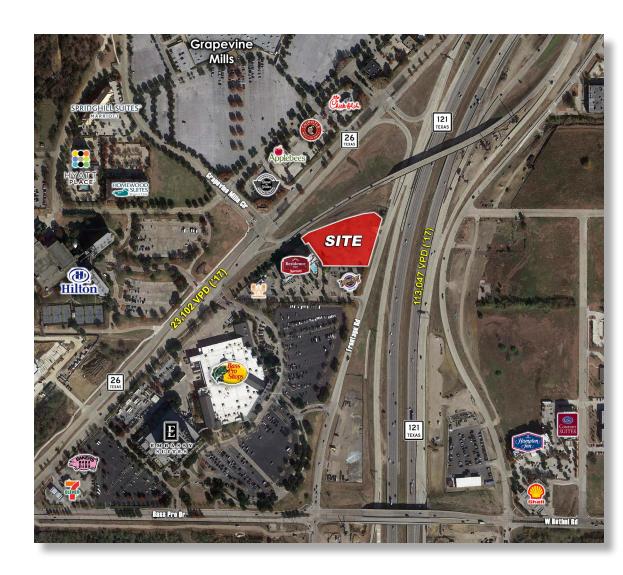

# SH 121 & SH 26

SOUTHWEST CORNER OF SH 121 & SH 26, GRAPEVINE, TEXAS 76051

### PROPERTY OVERVIEW

Commercial property adjacent to Bass Pro Shops and Grapevine Mills Mall at the intersection of SH 121 & SH 26. Excellent highway visibility with close proximity to regional attractions.

#### **DETAILS**

2.438 acres

"CC" - Community Commercial Zoning

## TRAFFIC COUNTS

Highway 26 23,102 VPD TxDot '17 Highway 121 113,047 VPD TxDot '17