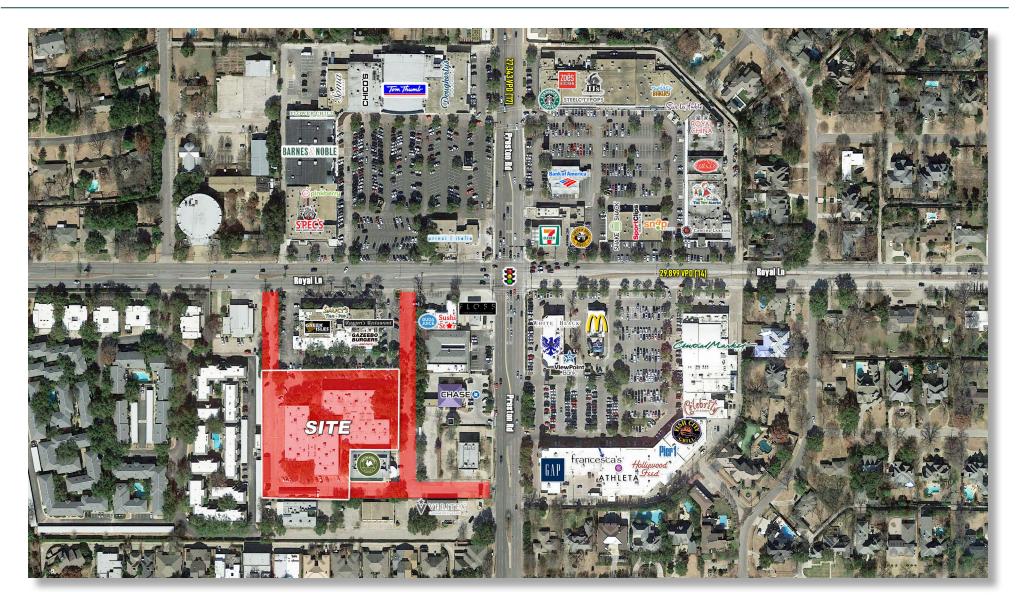

#### PROPERTY OVERVIEW

Located at a prestigious Dallas intersection on the southwest corner of Preston Road & Royal Lane. This site offers excellent access to Preston Road and Royal Lane, and convenient access to high income residential areas. Ideally suited for professional services, medical, legal, and insurance users. The site also features numerous restaurants and shopping venues within a short walking distance.

#### **TRAFFIC COUNTS**

Preston Road 27,343 VPD TxDot '17 Royal Lane 29,899 VPD TxDot '14