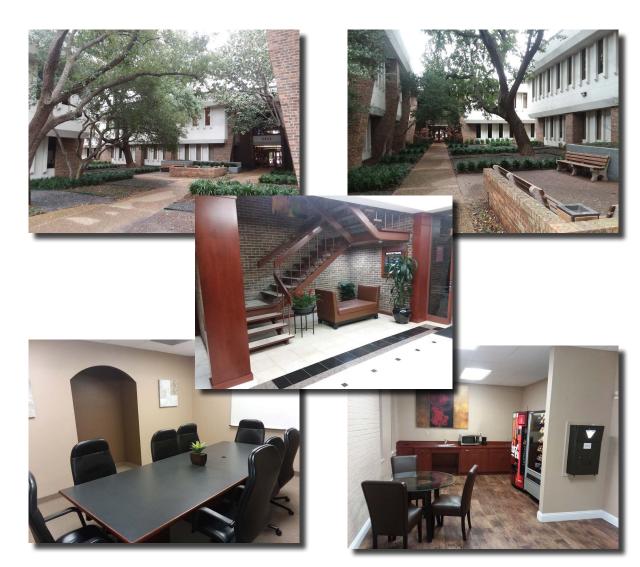

#### PROPERTY OVERVIEW

Located at a prestigious Dallas intersection on the southwest corner of Preston Road & Royal Lane. This site offers excellent access to Preston Road and Royal Lane, and convenient access to high income residential areas. Ideally suited for professional services, medical, legal, and insurance users. The site also features numerous restaurants and shopping venues within a short walking distance.

DETAILS

259 SF - 1,493 SF Available