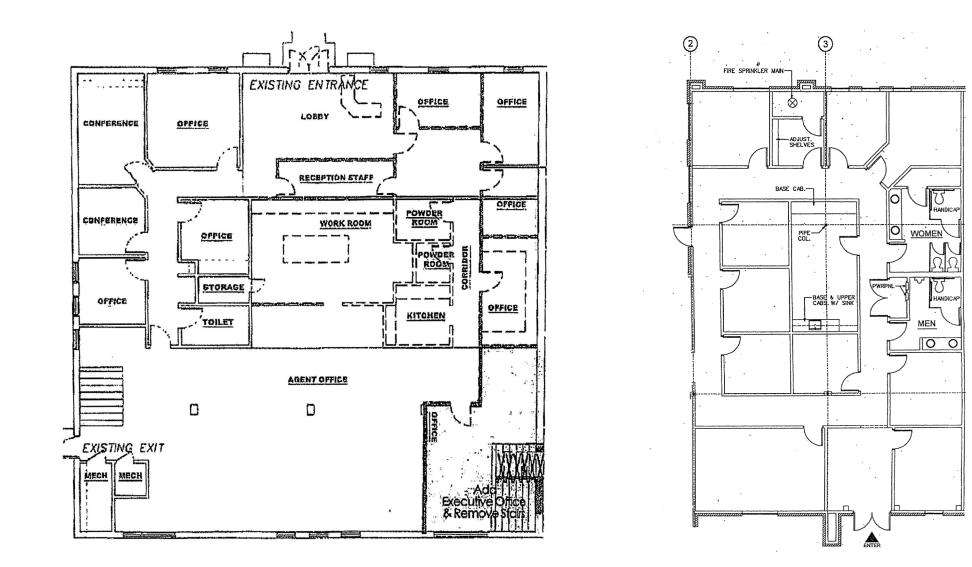

| 1 mile    | 3 mile    | 5 mile    |
|----------------------|-----------|-----------|-----------|
| 2018 Est. Population | 8,402     | 106,272   | 426,167   |
| Avg. HH Income       | \$265,153 | \$163,605 | \$110,451 |
| Daytime Population   | 8,080     | 204,680   | 582,924   |
| Median Home Value    | \$979,630 | \$582,967 | \$387,174 |



#### CHRISTY HAMMONS | chammons@greenwayinvestment.com | 214-880-9009

The information contained herein was obtained from sources deemed reliable; however, Greenway Investment makes no guarantees, warranties or representations as to the completeness or accuracy thereof. The presentation of this information is subject to errors; omissions; change of price; prior sale or lease; or withdrawal without notice.

5952 PRESTON ROAD, DALLAS, TEXAS 75230





CHRISTY HAMMONS | chammons@greenwayinvestment.com | 214-880-9009

The information contained herein was obtained from sources deemed reliable; however, Greenway Investment makes no guarantees, warranties or representations as to the completeness or accuracy thereof. The presentation of this information is subject to errors; omissions; change of price; prior sale or lease; or withdrawal without notice.

5952 PRESTON ROAD, DALLAS, TEXAS 75230



**Greenway Investment Company** 



CHRISTY HAMMONS | chammons@greenwayinvestment.com | 214-880-9009

The information contained herein was obtained from sources deemed reliable; however, Greenway Investment makes no guarantees, warranties or representations as to the completeness or accuracy thereof. The presentation of this information is subject t