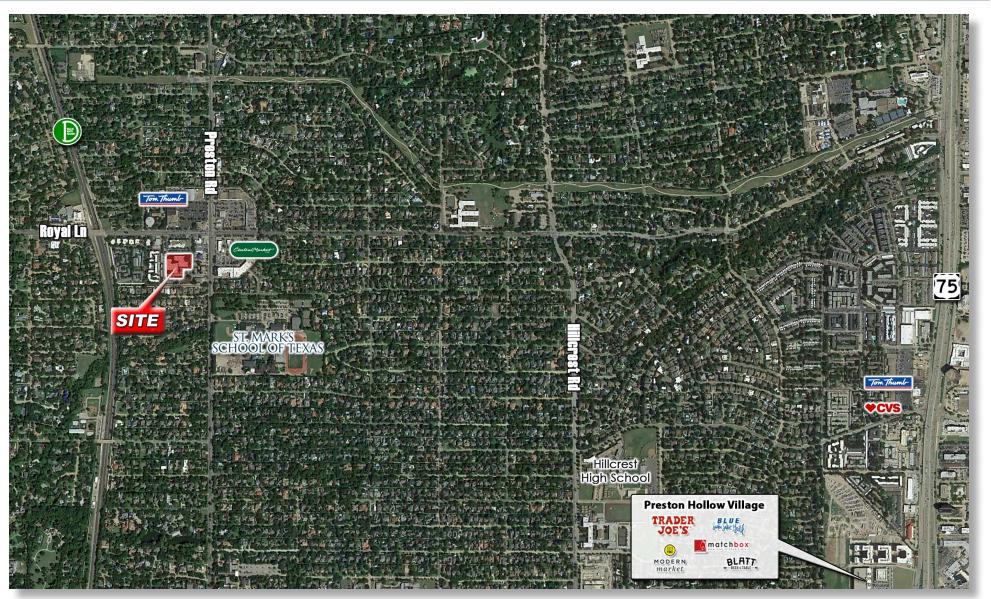

#### PROPERTY OVERVIEW

Located at a prestigious Dallas intersection on the southwest corner of Preston Road & Royal Lane. This site offers excellent access to Preston Road and Royal Lane, and convenient access to high income residential areas. Ideally suited for professional services, medical, legal, and insurance users. The site also features numerous restaurants and shopping venues within a short walking distance.