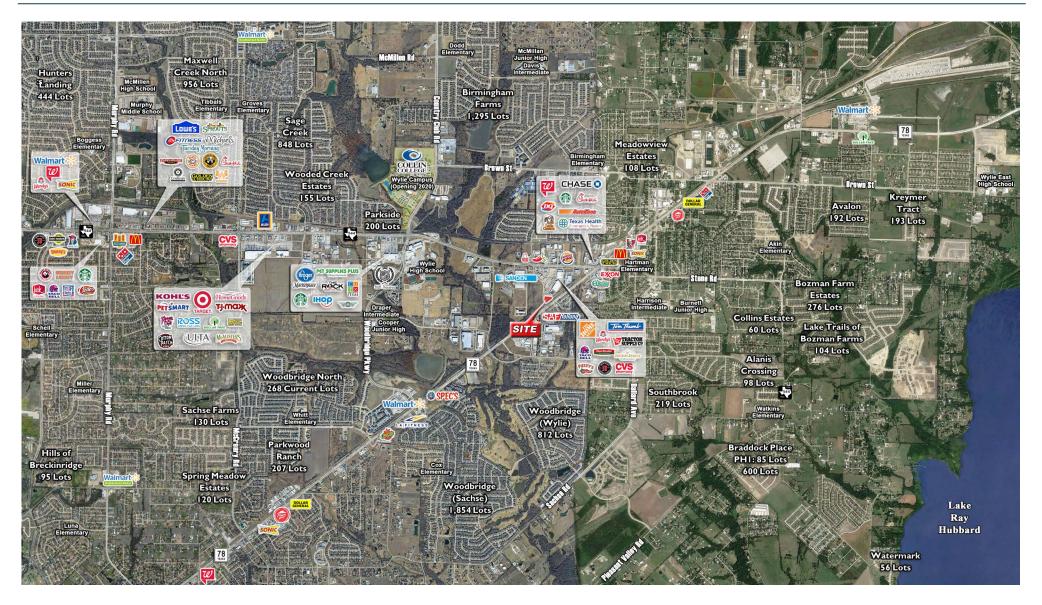

#### PROPERTY OVERVIEW

Adjacent to Home Depot & Tom Thumb anchored retail center Other retailers at this intersection include Tractor Supply, Taaco Bell, Wendy's, Bank of America, Fuzzy's Taco Shop, AT&T and more.

#### DEMOGRAPHICS

|                      | 1 mile    | 3 mile    | 5 mile    |
|----------------------|-----------|-----------|-----------|
| 2018 Est. Population | 9,703     | 69,515    | 137,579   |
| Avg. HH Income       | \$84,942  | \$100,467 | \$116,873 |
| Daytime Population   | 10,411    | 48,847    | 96,091    |
| Median Home Value    | \$191,880 | \$221,449 | \$250,605 |