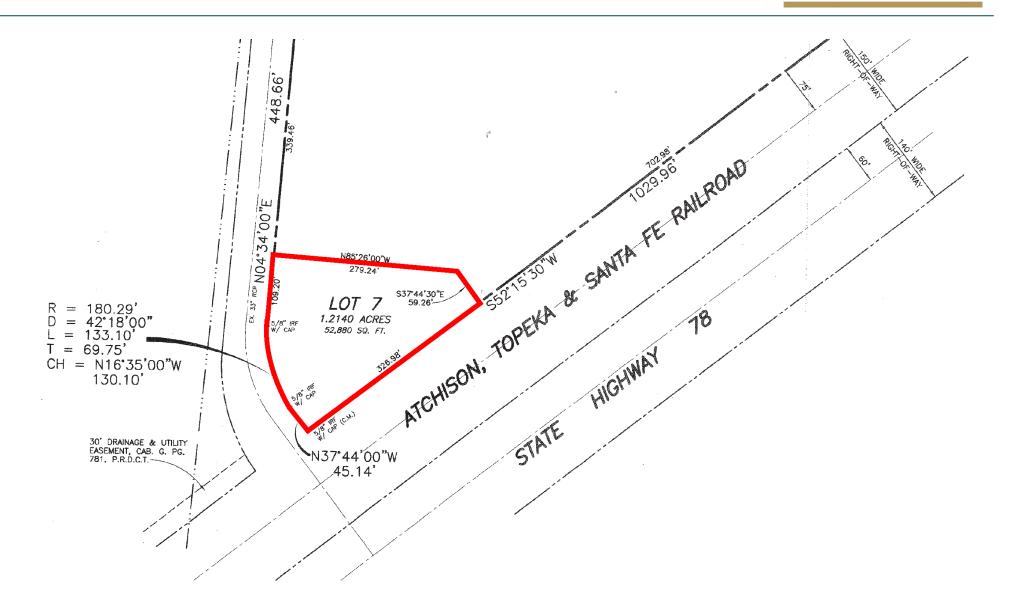

9   |
| Avg. HH Income       | \$84,942  | \$100,467 | \$116,873 |
| Daytime Population   | 10,411    | 48,847    | 96,091    |
| Median Home Value    | \$191,880 | \$221,449 | \$250,605 |



### MARK HARDAWAY | mhardaway@greenwayinvestment.com | 214-880-9009 RYAN PETTY | rpetty@greenwayinvestment.com | 214-699-4845

The information contained herein was obtained from sources deemed reliable; however, Greenway Investment makes no guarantees, warranties or representations as to the completeness or accuracy thereof. The presentation of this information is subject to errors; omissions; change of price; prior sale or lease; or withdrawal without notice.

### NEC U.S. 78 & Westgate Way

NORTHEAST CORNER OF U.S. HIGHWAY 78 AND WESTGATE WAY, WYLIE, TEXAS 75098



**Greenway Investment Company** 



MARK HARDAWAY | mhardaway@greenwayinvestment.com | 214-880-9009 RYAN PETTY | rpetty@greenwayinvestment.com | 214-699-4845

The information contained herein was obtained from sources deemed reliable; however, Greenway Investment makes no guarantees, warranties or representations as to the completeness or accuracy thereof. The presentation of this information is subject to errors; omissions; change of price; prior sale or lease; or withdrawal without notice.

# NEC U.S. 78 & Westgate Way

NORTHEAST CORNER OF U.S. HIGHWAY 78 AND WESTGATE WAY, WYLIE, TEXAS 75098



**Greenway Investment Company** 



MARK HARDAWAY | mhardaway@greenwayinvestment.com | 214-880-9009 RYAN PETTY | rpetty@greenwayinvestment.com | 214-699-4845

The information contained herein was obtained from sources deemed relia