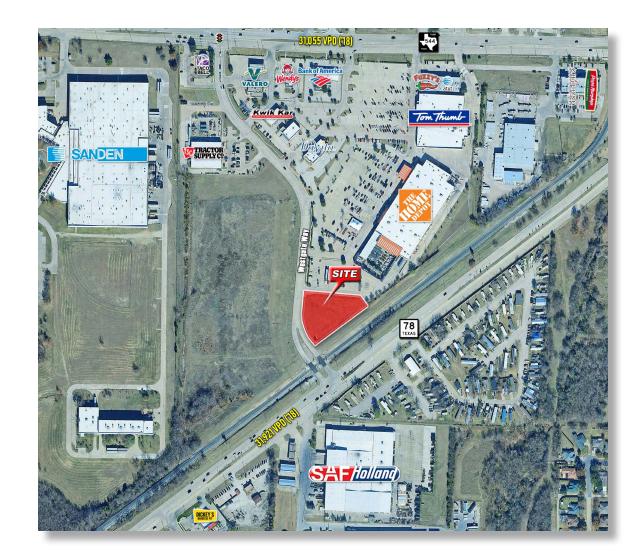

#### PROPERTY OVERVIEW

Adjacent to Home Depot & Tom Thumb anchored retail center Other retailers at this intersection include Tractor Supply, Taaco Bell, Wendy's, Bank of America, Fuzzy's Taco Shop, AT&T and more.

#### DETAILS

+/-1.21 Acres Available