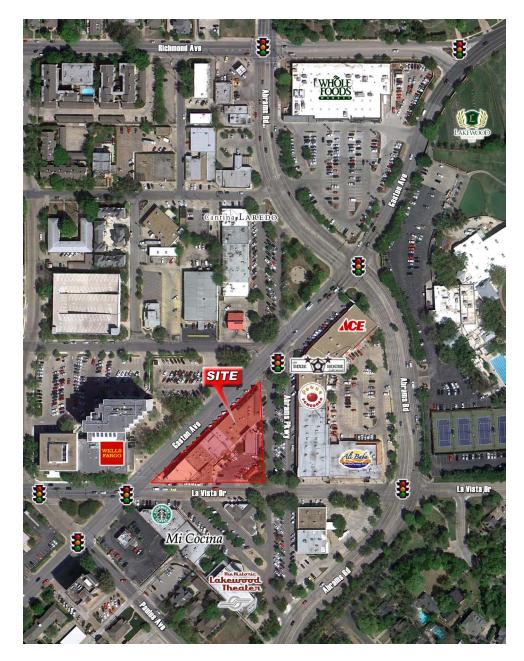

#### Location:

NEC Gaston Ave & La Vista Dr Dallas, Texas

#### **Description:**

Located in the heart of Lakewood's retail core, this site is surrounded by many upscale retailers, including Whole Foods, Cantina Laredo, Mi Cocina and the Historic Lakewood Theater.

#### **Traffic Counts:**

La Vista Dr: 9,586 VPD (2009) Gaston Ave: 17,944 VPD (2004)