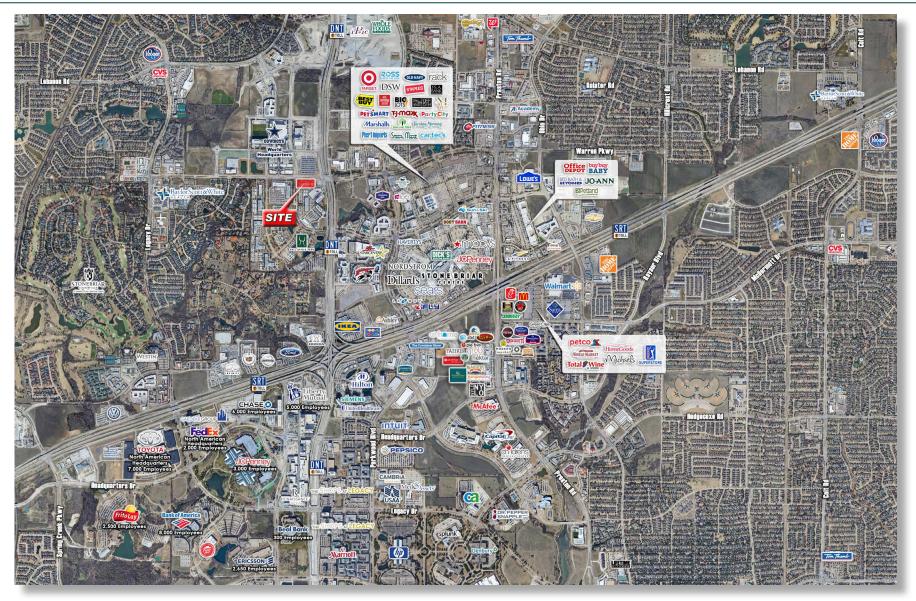

#### PROPERTY OVERVIEW

Hall Park Pavilion is located at the main gateway to Hall Office Park, a 162 acre development of over 3M square feet of Class A office space and located across from the Dallas Cowboys Training facility. The site is also adjacent to the Dallas North Tollway, the primary throughfare connecting Frisco to Plano, Dallas and Prosper.