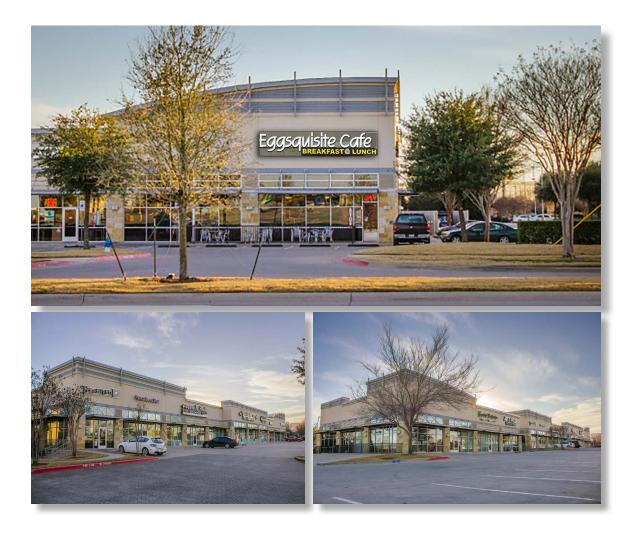

#### PROPERTY OVERVIEW

Hall Park Pavilion is located at the main gateway to Hall Office Park, a 162 acre development of over 3M square feet of Class A office space and located across from the Dallas Cowboys Training facility. The site is also adjacent to the Dallas North Tollway, the primary throughfare connecting Frisco to Plano, Dallas and Prosper.

#### DETAILS

Built in 2008, this shopping center is occupied by recognizable retailers, including Chipotle, Subway, Texadelphia, Eggsquisite Cafe and Medical Office Tenants.