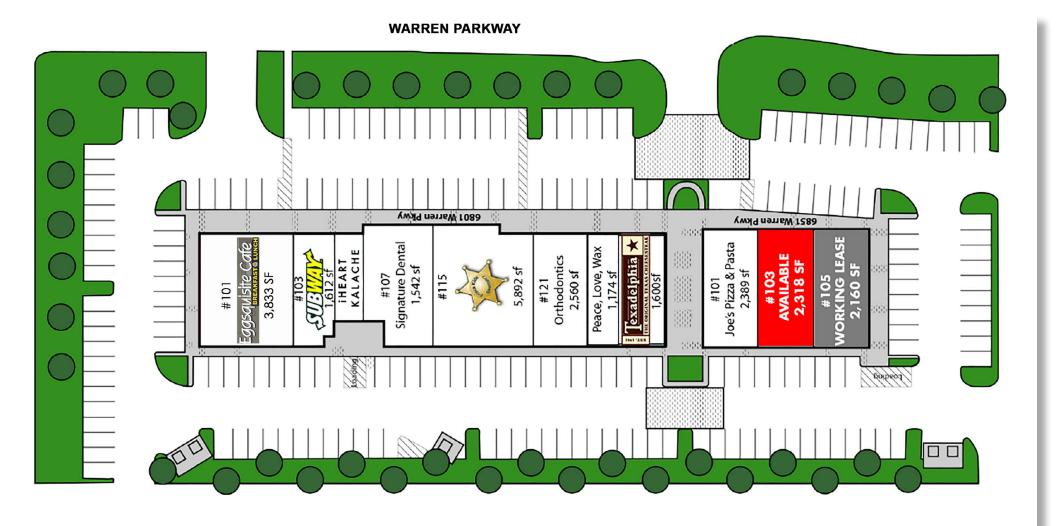

#### DETAILS

Built in 2008, this shopping center is occupied by recognizable retailers, including Chipotle, Subway, Texadelphia, Eggsquisite Cafe and Medical Office Tenants.