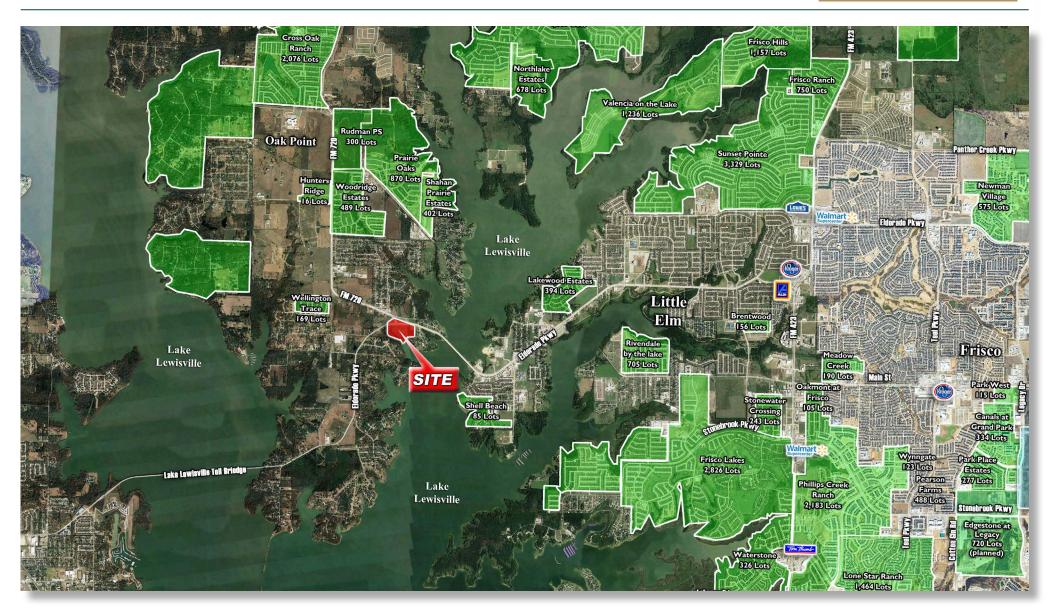

# Eldorado Parkway & FM 720

5 mile

NWC, NEC & South of FM 720 & Eldorado Parkway, Little Elm, Texas

#### PROPERTY OVERVIEW

NTTA has completed the Lewisville Lake Toll Bridge, which connects Swisher Road and Eldorado Parkway, and enables motorists to travel from IH 35E in Lewisville to the Dallas North Tollway in Frisco.