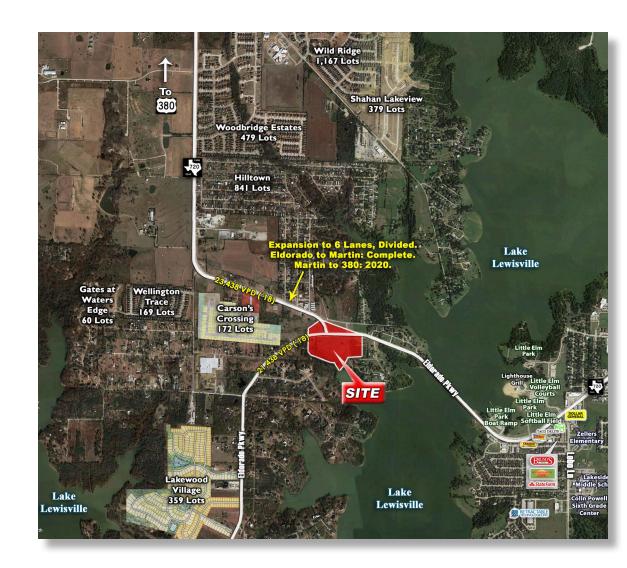

# Eldorado Parkway & FM 720

5 mile

NWC, NEC & South of FM 720 & Eldorado Parkway, Little Elm, Texas

#### **DETAILS**

+/- 29 Acres of Pad Sites & Retail Zoned: C-1 Light Commercial & A-1 Single Family Residential

## TRAFFIC COUNTS

Eldorado Parkway 21,823 VPD Town of Little Elm '18 FM 720/Oak Grove Parkway 23,438 VPD Town of Little Elm '18