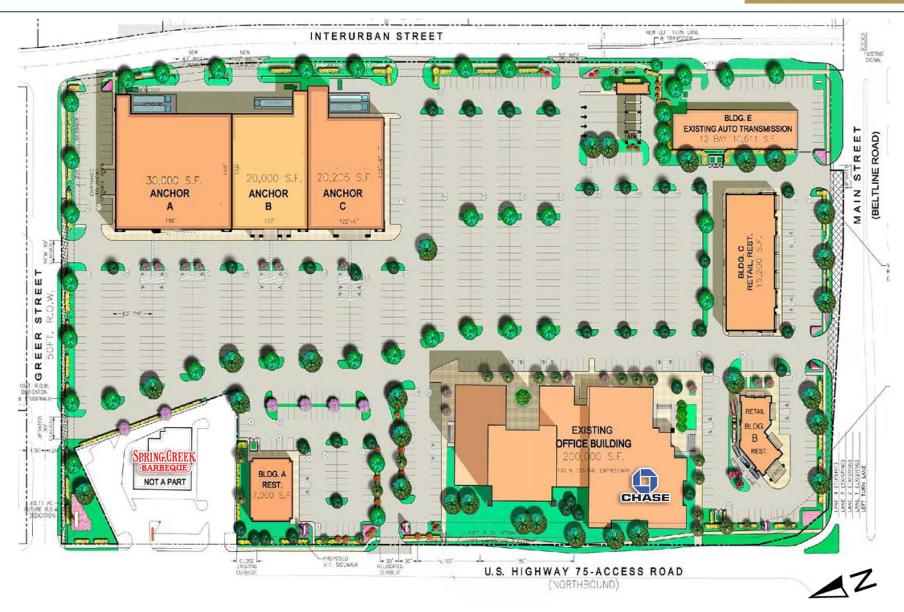

### **DETAILS**

Big Box, Pad Sites & Retail Strip Center

# Central & Main

100 N CENTRAL EXPRESSWAY, RICHARDSON, TEXAS 75080

TODD PETTY | tpetty@greenwayinvestment.com | 214-880-9009 ext. 4