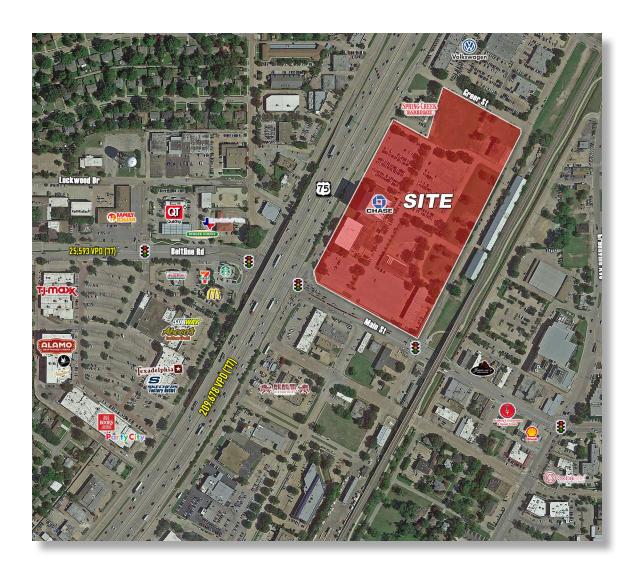

## Central & Main

100 N CENTRAL EXPRESSWAY, RICHARDSON, TEXAS 75080

#### PROPERTY OVERVIEW

Retail development located in the heart of Richardson. Property is bound by Central Expressway, Main Street, Interurban Street & Greer Street. Site offers excellent highway exposure and strong demographics

### **DETAILS**

Big Box, Pad Sites & Retail Strip Center

### TRAFFIC COUNTS

Central Expy. 209,678 VPD TxDot '17 Main St. 24,593 VPD TxDot '17