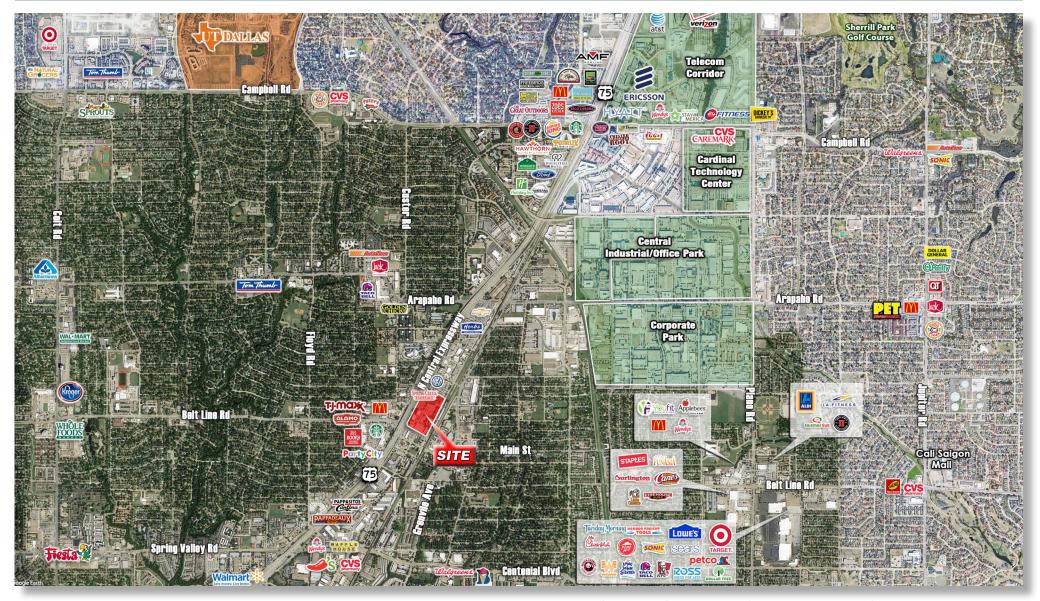

#### PROPERTY OVERVIEW

Retail development located in the heart of Richardson. Property is bound by Central Expressway, Main Street, Interurban Street & Greer Street. Site offers excellent highway exposure and strong demographics

# Central & Main

100 N CENTRAL EXPRESSWAY, RICHARDSON, TEXAS 75080

TODD PETTY | tpetty@greenwayinvestment.com | 214-880-9009 ext. 4