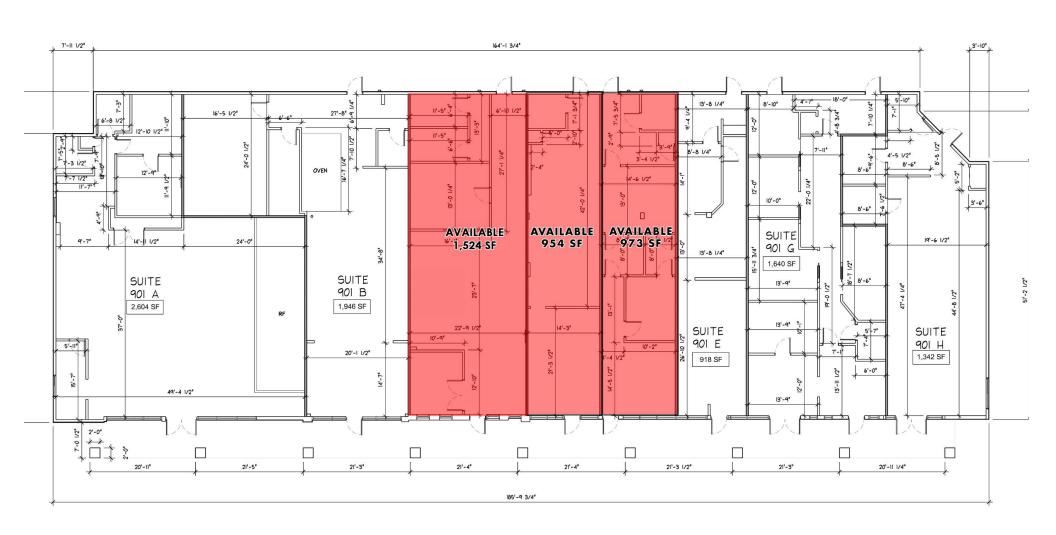

n be combined) 1,524 SF Available

### TRAFFIC COUNTS

| FM 1709 / Keller Pkwy. | 39,000 VPD City of Keller '17 |
|------------------------|-------------------------------|
| Rufe Snow Rd.          | 25,200 VPD City of Keller '17 |

### DEMOGRAPHICS

|                      | 1 mile    | 3 mile    | 5 mile    |
|----------------------|-----------|-----------|-----------|
| 2018 Est. Population | 10,187    | 83,863    | 228,411   |
| Avg. HH Income       | \$114,398 | \$138,690 | \$137,868 |
| Daytime Population   | 10,972    | 63,983    | 166,478   |
| Medium Home Value    | \$265,116 | \$296,255 | \$249,025 |

2 .... : 1 .



## MARK HARDAWAY | mark@greenwayinvestment.com | 214-880-9009 Ext. 7

NEC OF KELLER PARKWAY & PATE ORR ROAD, KELLER, TEXAS 76248



**Greenway Investment Company** 



MARK HARDAWAY | mark@greenwayinvestment.com | 214-880-9009 Ext. 7

NEC of Keller Parkway & Pate Orr Road, Keller, Texas 76248



**Greenway Investment Company** 



## MARK HARDAWAY | mark@greenwayinvestment.com | 214-880-9009 Ext. 7

NEC of Keller Parkway & Pate Orr Road, Keller, Texas 76248



**Greenway Investment Company** 



### MARK HARDAWAY | mark@greenwayinvestment.com | 214-880-9009 Ext. 7