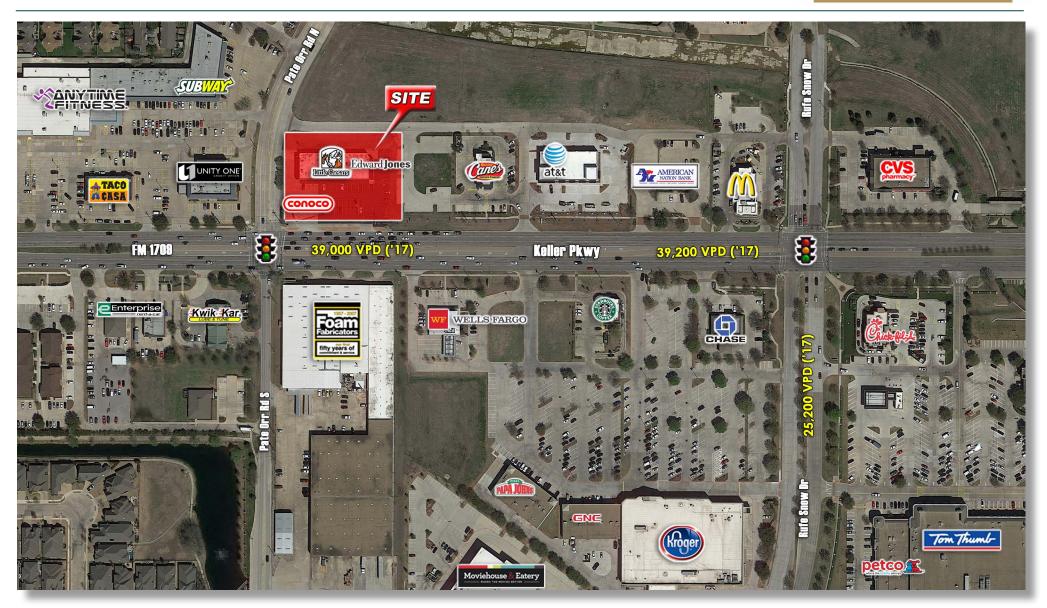

### PROPERTY OVERVIEW

Neighborhood center located along Keller's major east/west thoroughfare Keller Parkway (FM1709) at the hard corner of Pate Orr Road. Keller boasts high demographics and a great school system.

### TRAFFIC COUNTS

| FM 1709 / Keller Pkwy. | 39,000 VPD City of Keller '17 |
|------------------------|-------------------------------|
| Rufe Snow Rd.          | 25,200 VPD City of Keller '17 |