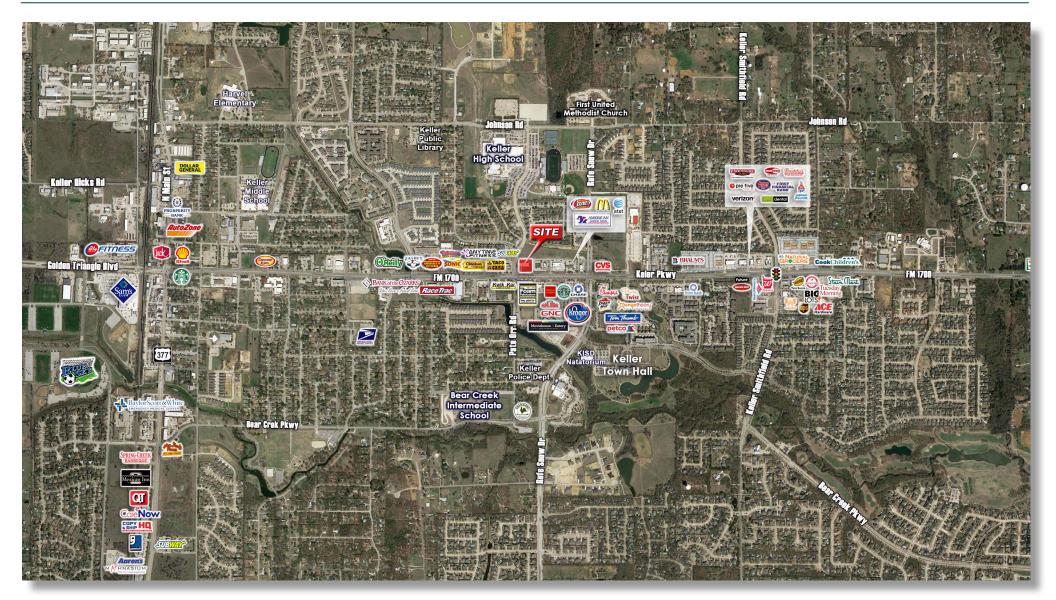

### PROPERTY OVERVIEW

Neighborhood center located along Keller's major east/west thoroughfare Keller Parkway (FM1709) at the hard corner of Pate Orr Road. Keller boasts high demographics and a great school system.