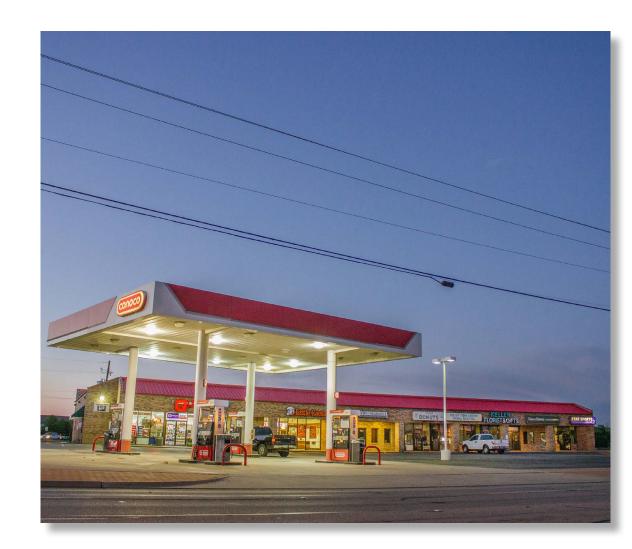

NEC OF KELLER PARKWAY & PATE ORR ROAD, KELLER, TEXAS 76248

### PROPERTY OVERVIEW

Neighborhood center located along Keller's major east/west thoroughfare Keller Parkway (FM1709) at the hard corner of Pate Orr Road. Keller boasts high demographics and a great school system.