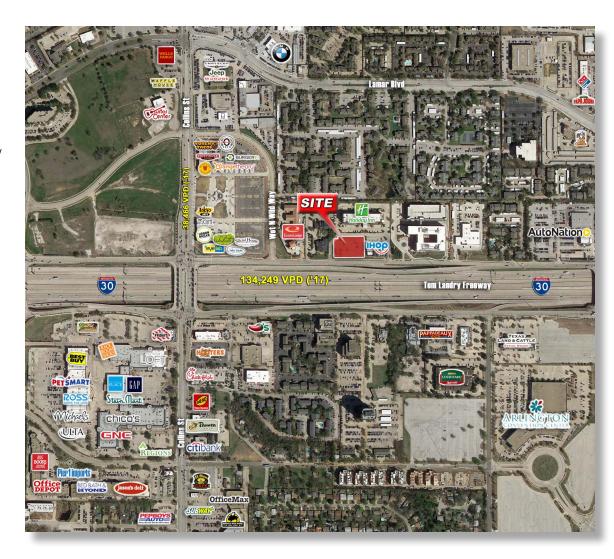

#### PROPERTY OVERVIEW

+/- 70,000 SF pad site available fronting I-30 in the Arlington entertainment district. Located in front of Holiday Inn, with close proximity to AT&T Stadium, Globe Life Park, Six Flags, Hurricane Harbor and the Arlington Convention Center.

#### TRAFFIC COUNTS

Interstate 30 132,927 VPD TxDot '17 Collins Street 38,466 VPD TxDot '17