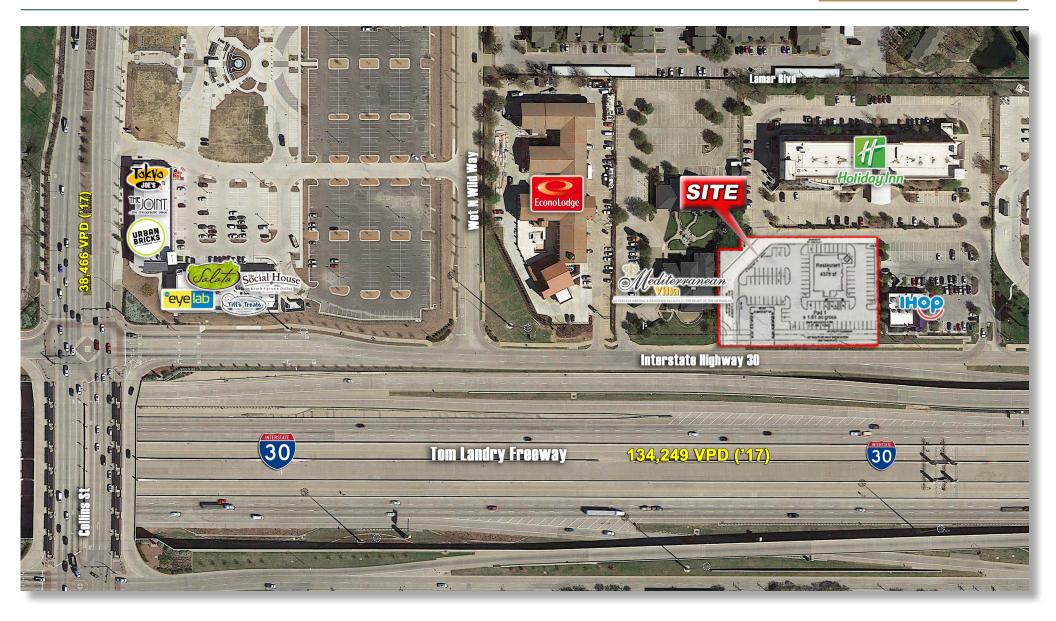

#### PROPERTY OVERVIEW

+/- 70,000 SF pad site available fronting I-30 in the Arlington entertainment district. Located in front of Holiday Inn, with close proximity to AT&T Stadium, Globe Life Park, Six Flags, Hurricane Harbor and the Arlington Convention Center.

#### **DETAILS**

+/- 70,000 SF Retail Pad Sites