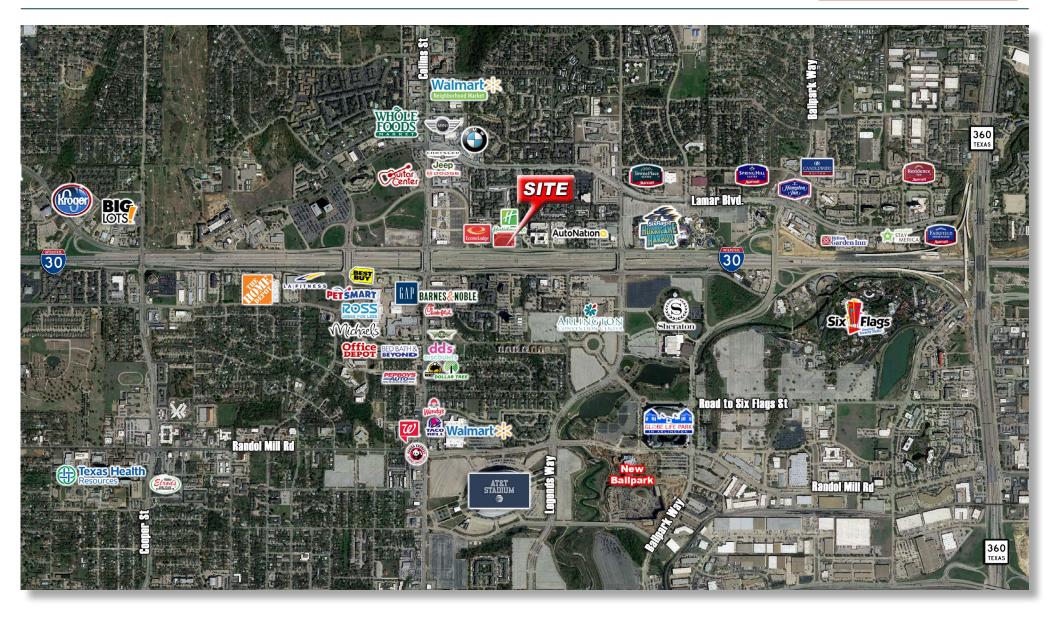

#### PROPERTY OVERVIEW

+/- 70,000 SF pad site available fronting I-30 in the Arlington entertainment district. Located in front of Holiday Inn, with close proximity to AT&T Stadium, Globe Life Park, Six Flags, Hurricane Harbor and the Arlington Convention Center.