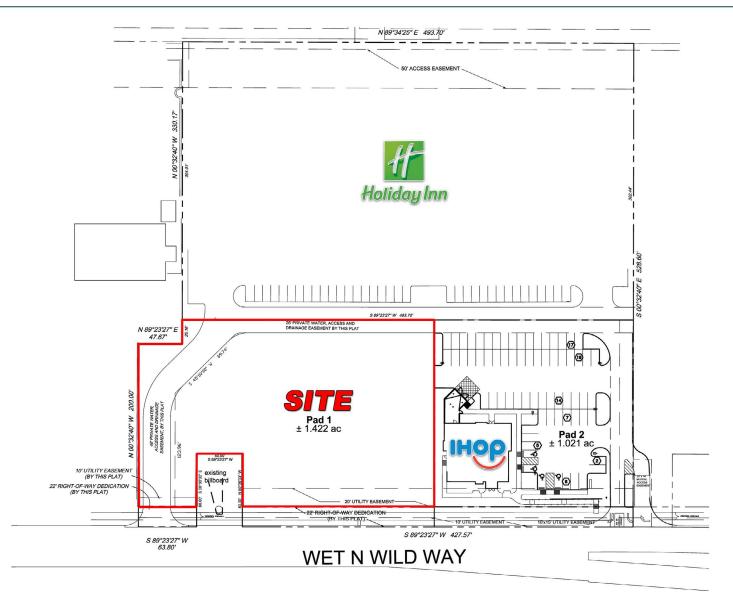

tertainment District Overlay (EDO). This property is permitted to have Office/Health Care/Restaurant & Retail uses.

#### **DETAILS**

+/- 70,000 SF Retail Pad Sites

#### TRAFFIC COUNTS

Interstate 30 132,927 VPD TxDot '17 Collins Street 38,466 VPD TxDot '17

#### **DEMOGRAPHICS**

|                      | 1 mile    | 3 mile    | 5 mile    |
|----------------------|-----------|-----------|-----------|
| 2018 Est. Population | 13,594    | 101,760   | 271,600   |
| Avg. HH Income       | \$57,904  | \$64,838  | \$63,605  |
| Daytime Population   | 22,352    | 137,233   | 297,993   |
| Medium Home Value    | \$166,957 | \$159,687 | \$149,609 |



## **Eye Thirty North**

1301 WET N WILD WAY, ARLINGTON, TEXAS 76011





### **Eye Thirty North**

1301 WET N WILD WAY, ARLINGTON, TEXAS 76011







**WATER OF THE PROPERTY OF THE** 



# Eye Thirty North 1301 WET N WILD WAY, ARLINGTON, TEXAS 76011